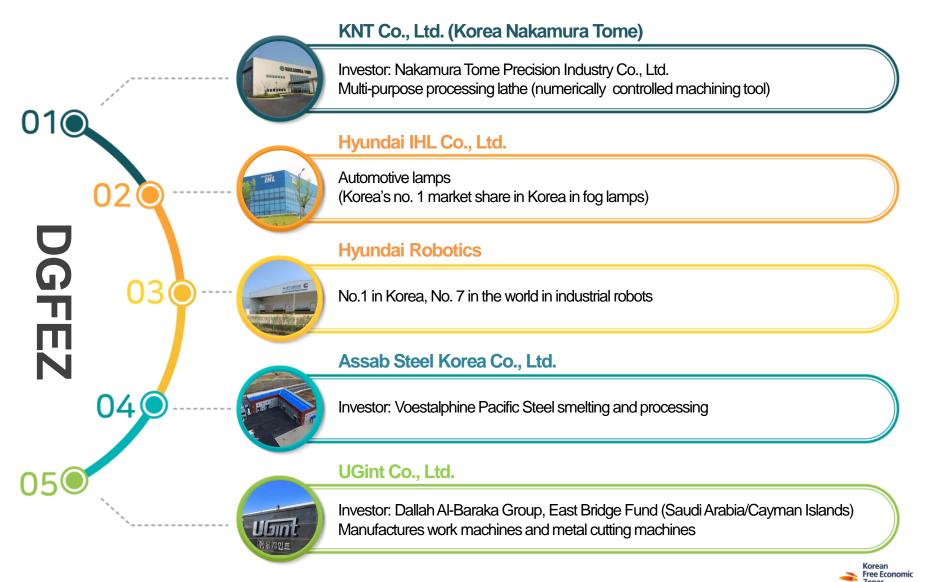

### Daegu Technopolis

Company Status 88 companies including Hyundai Robotics, Korea Nakamura Tome, UGint, Assab Steel Korea, Hyundai IHL, SMEC, etc.

**Key Facilities** 

- Daegu Gyeongbuk Institute of Science and Technology (DGIST)

### **DGFEZ Resident Companies**