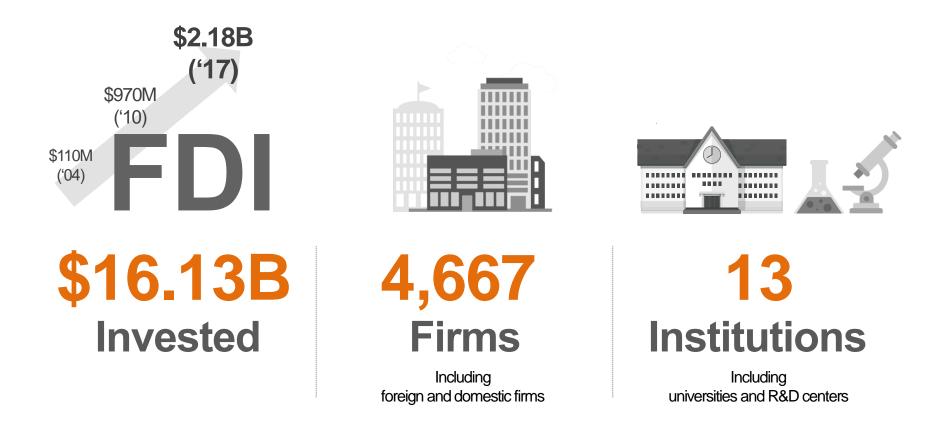

## Korean Free Economic Zones

The Cutting-edge Clusters of Korea's Machinery Industry







## Korean Free Economic Zones

- The Cutting-edge Clusters of Korea's Machinery Industry -



Korean Free Economic Zones



### Korean Free Economic Zones

### **FEZs in Korea**





### **Incentives of FEZs**









### **Investment in FEZs**



\*Total accumulated number



## Busan-Jinhae Free Economic Zone





### **Vision & Summary**

#### ♦ Vision

#### The Global Hub for International Business & Logistics!

- Location: Busan and Changwon
- Total Area: 51.1 km<sup>2</sup>
   5 Areas, 23 districts
- No. of companies/employees in BJFEZ 1,572 companies/41,488 people (2017)

| Logistic Hub | High-Tech       |
|--------------|-----------------|
| Tri-port     | Industry        |
| Business     | Tourism &       |
| Environment  | Leisure Complex |





### **Manufacturing Industrial Cluster**

#### **Manufacturing Industrial Cluster**





### **Busan-Jinhae Free Economic Zone**

#### Dudong (1,065ac/4.3km<sup>2</sup>) - Mechatronics

Jisa (3,262ac/13.2km<sup>2</sup>) - High-Tech Manufacturing

#### Ungdong (2,446ac/9.9km<sup>2