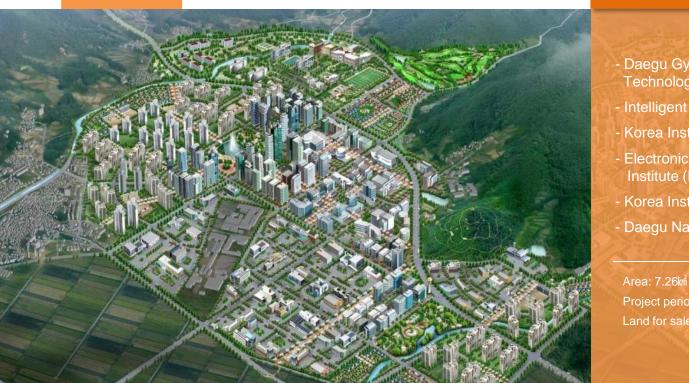

### Daegu Technopolis

Company Status 88 companies including Hyundai Robotics, Korea Nakamura Tome, UGint, Assab Steel Korea, Hyundai IHL, SMEC, etc.

**Key Facilities** 

- Daegu Gyeongbuk Institute of Science and Technology (DGIST)

- Intelligent Automobile Parts Test Drive Center

- Korea Institute of Machinery & Materials (KIMM)

- Electronics and Telecommunications Research Institute (ETRI)

- Korea Institute of Industrial Technology (KITECH)

- Daegu National Science Museum (Scientry)

Area: 7.26km Project period: 2006-2016 Land for sale: 300 USD/m

Target Industries

Automobiles

Electronic Parts

Machinery

**Mechatronics** 

Industrial Robots