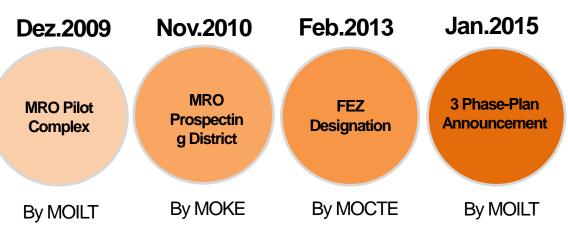

### **CBFEZ** - Cheongju Aeropolis

Chungbuk Province government has long prepared for the take off of the MRO Business since Ministry of Transportation's designation of Cheongju Airport as MRO Pilot Complex

#### Cheongju Inter-national Airport Aeropolis District I

- Project began in 2009 when the transportation ministry designated Cheongju Airport as a pilot MRO Complex
- Local Government plans to invest USD 156 mill to develop site for MRO Business by 20 18 (Already invested USD 36 mil. to acquire land)
- Asiana + 3 LCC (Jeju, Estar, Air-Busan) joined as main business