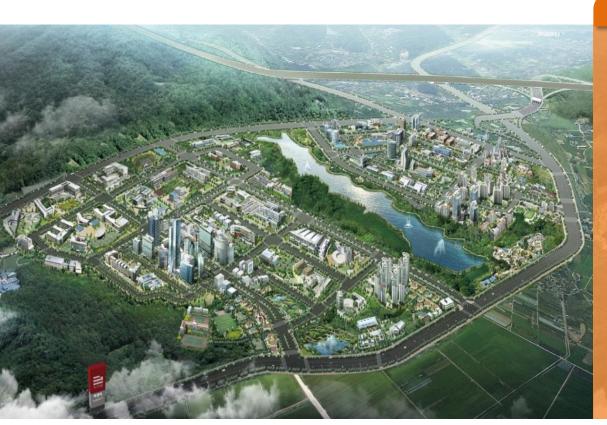

### **Gyeongsan Knowledge Industry District**

#### **Key Facilities**

- KITECH Construction Machinery Support Center
- Advanced Medical Convergence Textile Center
- Advanced Medical Convergence Materials **Commercialization Center**
- Wireless Power Transmission Convergence **Technology Center**
- -Railcar Core Parts Testing and Certification Center
- 5 government-funded institutions, 77 companies

Area: 3.80km Project period: 2012-2022 Land for sale: 200-240 USD/m

Target Industries

kotra

Automobile

Machinery Parts

Advanced Medical

Devices

Advanced New Medical

Materials