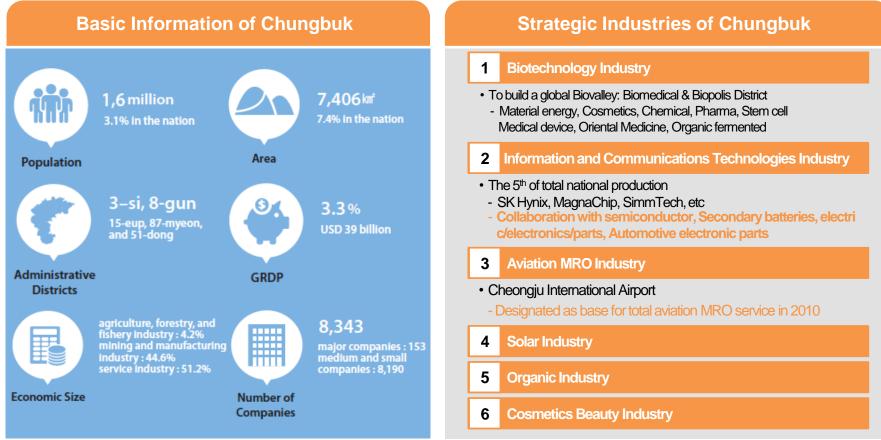

### **About Chungcheongbuk-do Province**

Chungbuk is a business-friendly city where the 8,000 companies are located, and the city is the first place for the increase rate in mining and manufacturing industries and third place for the population increase rate in economic actives.