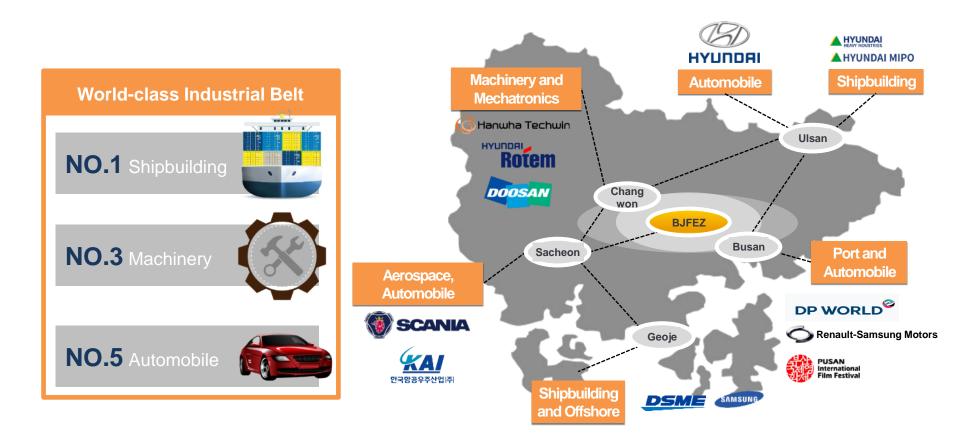

### **Manufacturing Industrial Cluster**

#### **Manufacturing Industrial Cluster**

### **Busan-Jinhae Free Economic Zone**