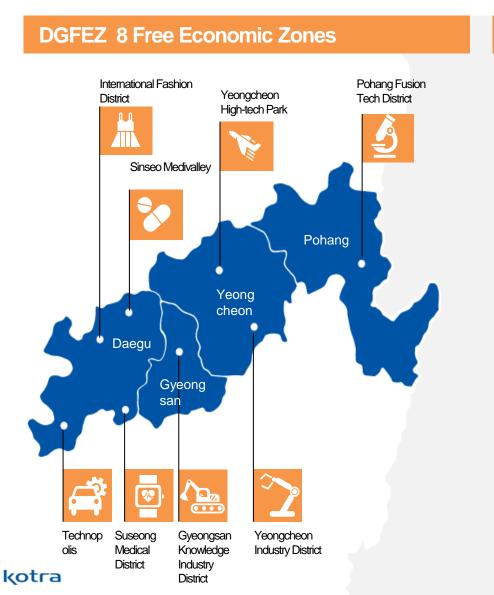

# Daegu-Gyeongbuk Free Economic Zone

### **DGFEZ** Vision

- New Base of Growth for Global Knowledge-based Industries -

#### **DGFEZ Target Industries**

#### **ICT Convergence**

Software, Display, Mobile, Robotics

#### **High-tech Medicine**

Healthcare, Medical Devices, Pharmaceutical

High-tech Transportation & Machinery Parts

Automotive, Shipbuilding, Aviation

### Daegu Technopolis

Company Status 88 companies including Hyundai Robotics, Korea Nakamura Tome, UGint, Assab Steel Korea, Hyundai IHL, SMEC, etc.

**Key Facilities** 

- Daegu Gyeongbuk Institute of Science and Technology (DGIST)

### **Suseong Medical District**

Software Convergence Technology Support Center Daegu Art Museum Daegu Baseball Stadium Daegu Indoor Athletics Stadium Lotte Premium Outlets

Area: 1.23km Project period 2008-2017 Land for sale: 1,000 USD/m<sup>2</sup>

### **Gyeongsan Knowledge Industry District**