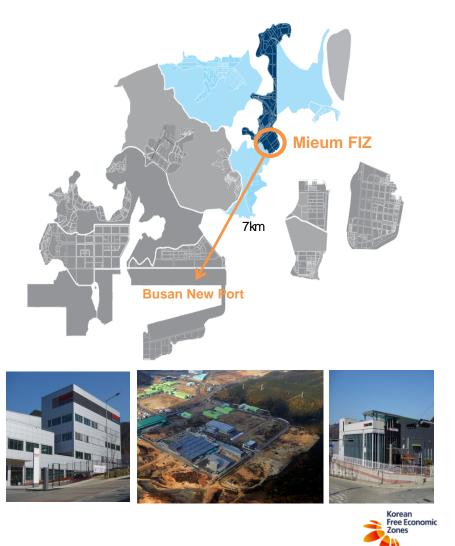

m²) - Logistics - Distribution

#### Myeongji (3,163ac/12.8km²)

- International Business
- Medical Institutions
- Educational Institutions
- R&D center



### Mieum Foreign Investment Zone (High-tech Manufacturing)

#### **Occupancy Requirements**

- 100% foreign-owned, or
- JV with 30% more of foreign equity share
- Minimum FDI amount for lease: land price

#### Lease Term

- Business: Manufacturing for parts & materials
- Period: 50 years (every 10 years  $\rightarrow$  renewal)
- Rent charge: EUR 0.32/m²/month

#### **Current Tenant Companies**

- Bosch Rexroth (Germany): industrial machine
- Wilo Pump (Germany): industrial pump
- Burckhart Compression (Switzerland)
- Hoganas AB (Sweden): metal powder
- Geislinger (Austria): vessel parts & component
- Hamai (Japan): special gas valve



### Success Stories (TSUBAKI)



Invest. Amount: US\$ 31 million
Area: 6.8ac (27,661m)
Investor: TSUBAKI (Japan)
Incentives: Corporate Tax (7Y) Acquisition Tax (15Y) Registration Tax (15Y) Customs Duties (5Y) 타이밍 체인 드라이브 시스템 GAM GDI TAU GDI LAMBDA GDI THETA GDI KAPPA GDI 아반테, 밸로스터 EQ900제네시스, 에쿠스, 모하비 제네시스, K7,K9 소나타, 그랜져 올뉴모닝, 아이오닉 (1,400cc~1,600cc급) (5,000cc) (3,000cc,3,300cc,3,800cc) (2,000cc~2,400cc급) (1,600cc하이브리드) **Timing Chain Drive System** nnovation in Motion

- Sales (2011): US\$ 6.6 million
- Sales (2015): US\$ 57.6 million
- Sales (2019): US\$ 97.6 million

#### Sales increased 10 times for 5 years !!



# Daegu-Gyeongbuk Free Economic Zone





### **DGFEZ** Vision

- New Base of Growth for Global Knowledge-based Industries -



#### **DGFEZ Target Industries**



#### **ICT