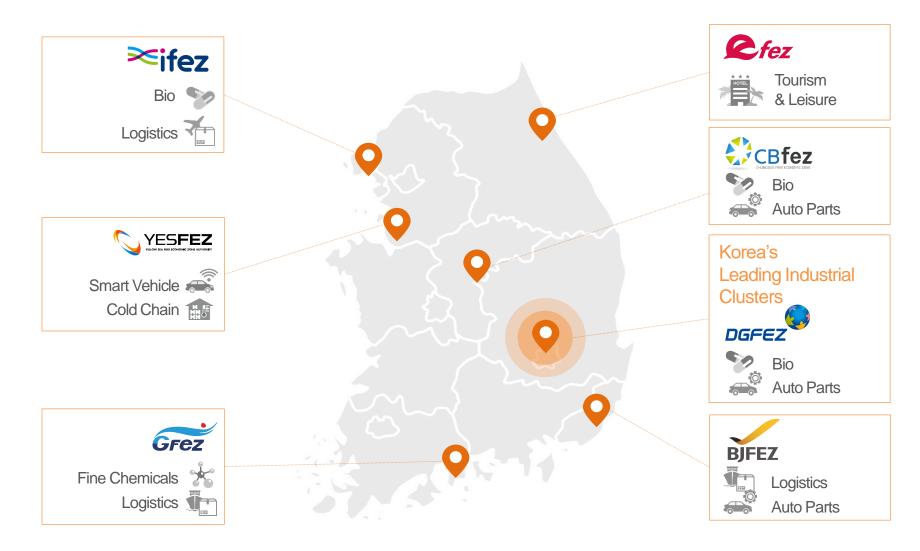

### **FEZs in Korea**

## Busan-Jinhae Free Economic Zone

# Daegu-Gyeongbuk Free Economic Zone

# Chung-Buk Free Economic Zone