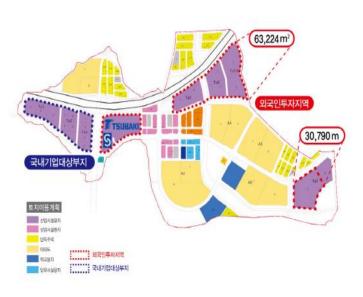

### Mieum Foreign Investment Zone (High-tech Manufacturing)

#### **Occupancy Requirements**

- 100% foreign-owned, or
- JV with 30% more of foreign equity share
- Minimum FDI amount for lease: land price

#### Lease Term

- Business: Manufacturing for parts & materials
- Period: 50 years (every 10 years  $\rightarrow$  renewal)
- Rent charge: EUR 0.32/m²/month

#### **Current Tenant Companies**

- Bosch Rexroth (Germany): industrial machine
- Wilo Pump (Germany): industrial pump
- Burckhart Compression (Switzerland)
- Hoganas AB (Sweden): metal powder
- Geislinger (Austria): vessel parts & component
- Hamai (Japan): special gas valve