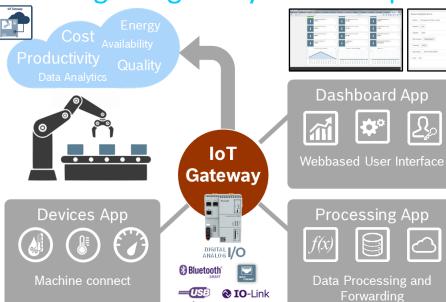

**Dashboard App** provides web-based interfaces for:

**BI-MUpiù** 

- ✓ Administration
- ✓ Configuration and parameterization
- ✓ Visualization of process data

**Processing App** ensures fast processing and forwarding of process data Forwarding of information to higher-level systems, for example:

- ✓ Bosch Energy Platform
- ✓ Bosch Online Diagnostics Network (ODIN)
- ✓ Bosch Production Performance Management (PPM)
- ✓ Microsoft Azure
- ✓ MQTT
- ✓ OPC UA Server
- ✓ Oracle IoT Cloud

**Devices App** establishes connections with peripherals (such as sensors). In the app, signal values are converted into process data