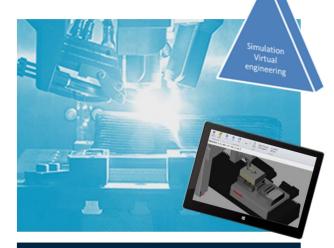

## CNC virtual simulation: a process chain for seamless data

Simulatio Virtual engineerin

CAM partners

- Import CAD file
- Definition of machining process incl. tools
- Tool path Calculation
- Post processing

Offline simulation components

- Machine Builder
- Collision Detection
- Material removal

Job setup export (XML)

- Tooling
- Work piece
- Fixtures
- Offsets

- NC File from PP
- Job Setup Import
- Online simulation (incl. collision detection and material removal)