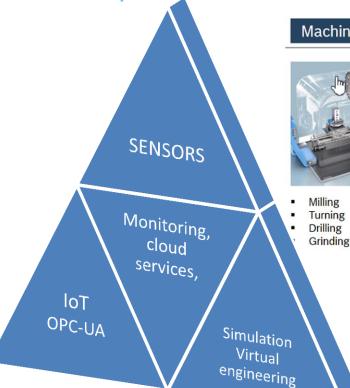

## Four step into innovation of digital era of Machine Tool

#### Machine tool cutting

- **Gear Cutting** 
  - Broaching Honing

#### Wood and Glass

- Milling, Drilling
- Routing
- Glass Grinding
- Glass Cutting

#### Machine tool forming

#### Additive Manufacturing

Oxyfuel Cutting

- Selective laser sintering
- Fused filament fabrication

## The i4.0 CNC System Solution

Products, Systems and CNC solutions, all connected

#### CISS, XDK, sensors for process monitoring

## Cytropac, sensorized power pack

Open Core Interface

Easy connection to higher-level systems

Support of open standards

Intelligent onboard controller for decentral

Ready for online life time management

## **IMS-A** absolute integrated measuring system

Support of open standards

Intelligent onboard controller for decentral drives

Ready for online life time management

### **Open** Drive Software

- Algorithms avoiding anti-vibration filters setting
- Commissioning the electromechanical axis with readout of the application data
- Parameterization, software update and diagnostics with the driveintegrated web server

## MTX simulation: motivation using CNC Simulation techniques

## CNC virtual simulation: a process chain for seamless data

Simulatio Virtual engineerin

CAM partners

- Import CAD file
- Definition of machining process incl. tools
- Tool path Calculation
- Post processing