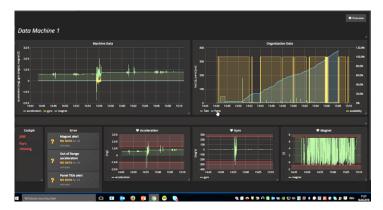

## IoT Gateway and Local Monitoring – Highlights

Data remain in your Company

All relevant information in one view

Cutting-Edge Local Monitoring Fast and easy Setup

Not depending on connection speeds

**Customizable View** 

Customizable thresholds and warnings

Fast comparison

Management and technical view