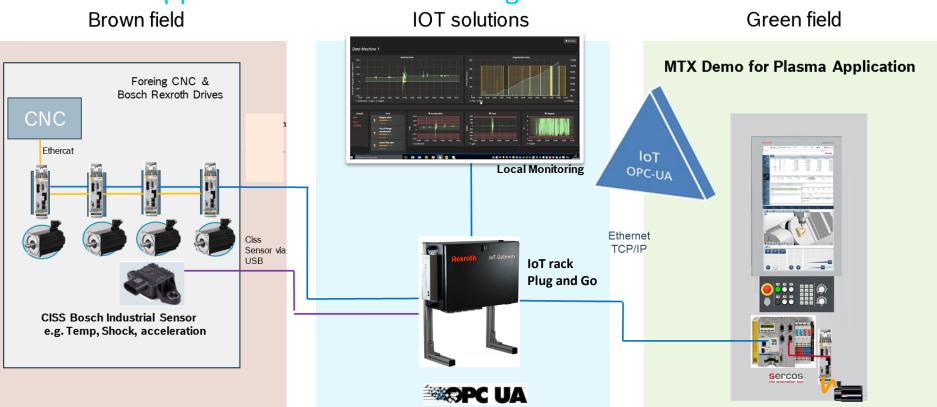

## IoT Gateway and Local Monitoring – Highlights

Data remain in your Company

All relevant information in one view

Cutting-Edge Local Monitoring Fast and easy Setup

Not depending on connection speeds

**Customizable View** 

## Real demo application on Plasma cutting machine