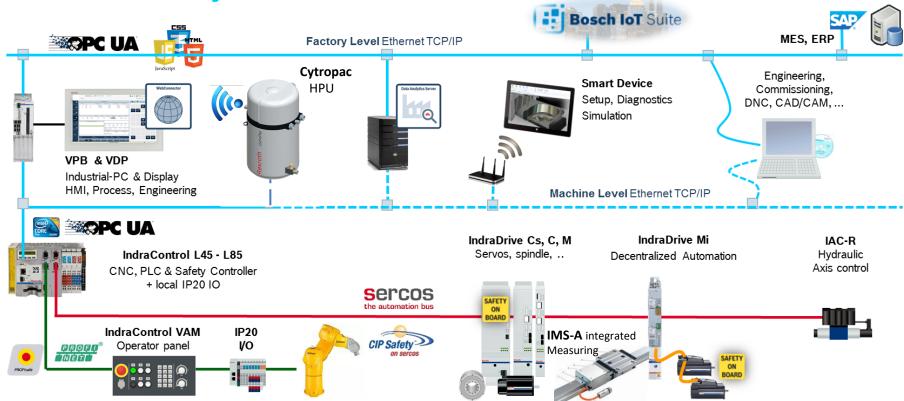

## The i4.0 CNC System Solution

Products, Systems and CNC solutions, all connected

#### CISS, XDK, sensors for process monitoring

## Cytropac, sensorized power pack

Open Core Interface

Easy connection to higher-level systems

Support of open standards

Intelligent onboard controller for decentral

Ready for online life time management

## **IMS-A** absolute integrated measuring system

Support of open standards

Intelligent onboard controller for decentral drives

Ready for online life time management

### **Open** Drive Software

- Algorithms avoiding anti-vibration filters setting
- Commissioning the electromechanical axis with readout of the application data
- Parameterization, software update and diagnostics with the driveintegrated web server