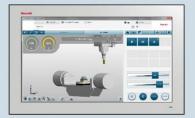

## IoT Gateway and Local Monitoring – Highlights

Data remain in your Company

All relevant information in one view

Cutting-Edge Local Monitoring Fast and easy Setup

Not depending on connection speeds

**Customizable View** 

Customizable thresholds and warnings

Fast comparison

Management and technical view