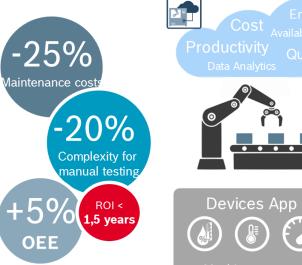

## IoT Gateway and Local Monitoring – Highlights

Data remain in your Company

All relevant information in one view

Cutting-Edge Local Monitoring Fast and easy Setup

Not depending on connection speeds

**Customizable View** 

Customizable thresholds and warnings

Fast comparison

Management and technical view