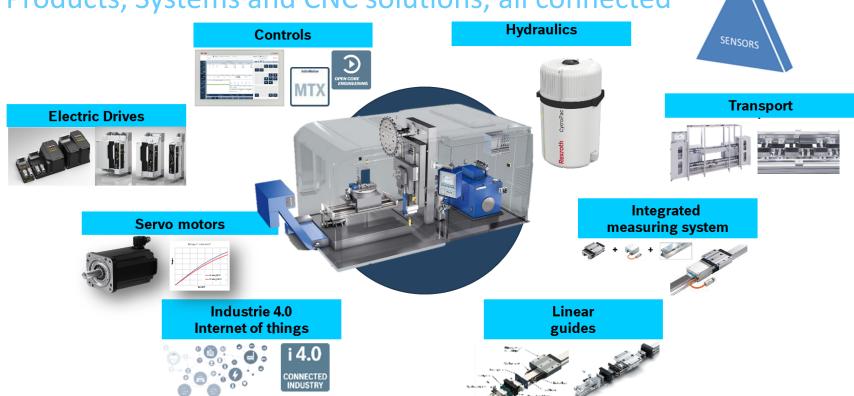

## The i4.0 CNC System Solution

Products, Systems and CNC solutions, all connected