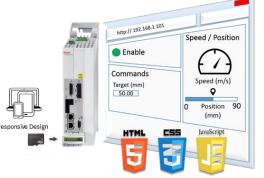

### **Open** Drive Software

- Algorithms avoiding anti-vibration filters setting
- Commissioning the electromechanical axis with readout of the application data
- Parameterization, software update and diagnostics with the driveintegrated web server