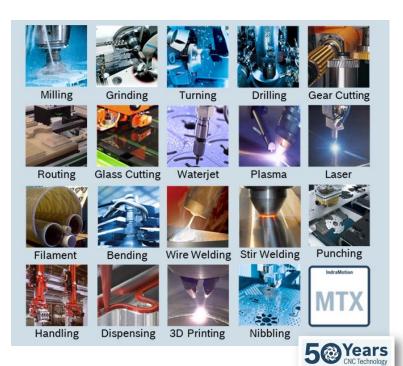

## Four step into innovation of digital era of Machine Tool

#### Machine tool cutting

- **Gear Cutting** 
  - Broaching Honing

#### Wood and Glass

- Milling, Drilling
- Routing
- Glass Grinding
- Glass Cutting

#### Machine tool forming

#### Additive Manufacturing

Oxyfuel Cutting

- Selective laser sintering
- Fused filament fabrication