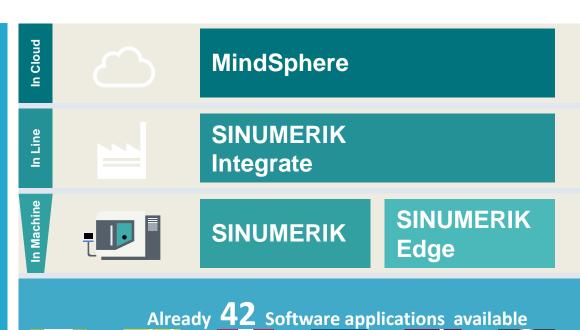

## **Our CNC Shop-floor Management Software**

Integrated, open and futureoriented digitalization platform

**CNC Shopfloor Management Software** 