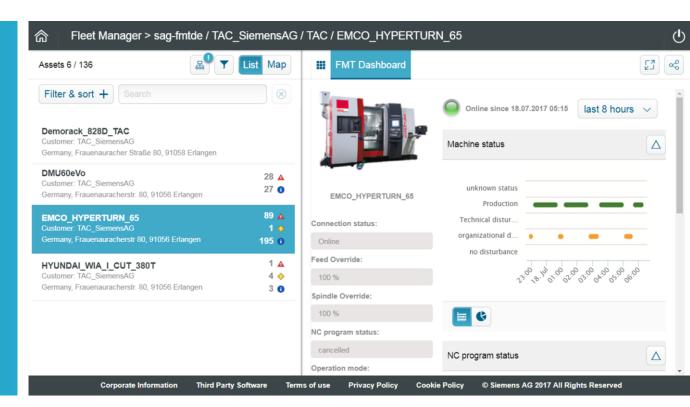

## **Our CNC Shop-floor Management Software**

Integrated, open and futureoriented digitalization platform

**CNC Shopfloor Management Software** 