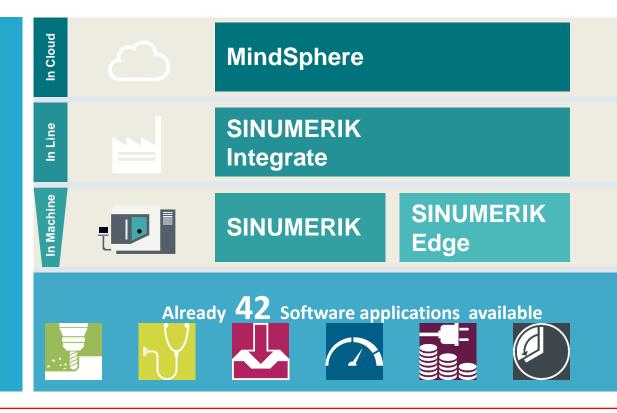

#### **MindSphere World founding members**

12/10/2018

Integrated, open and futureoriented digitalization platform

CNC Shopfloor Management Software