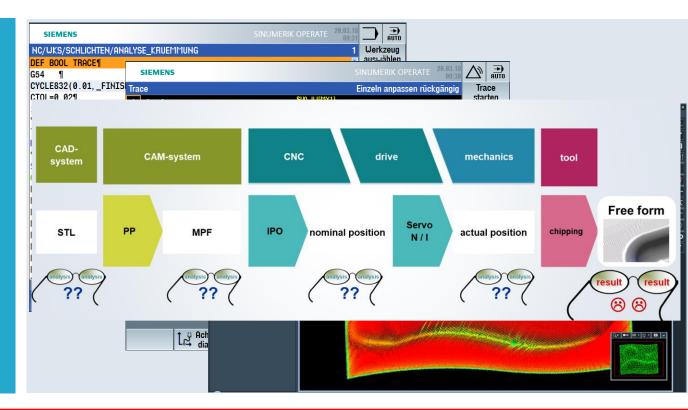

## **Optimize quality**

Detect CAM issues

Analyze MyWorkpiece

SIEMENS Ingegno per la vita