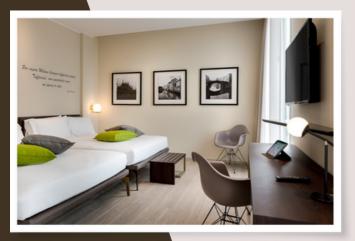

# Rooftop Room 👭

A unique large bright ambient located on the top floor of the building with a view over Milan's roofs.

Features a king double bed size, a bathroom with double sink and a

large window overlooking the rooftops of Milan, as well as independent heating/air conditioning.