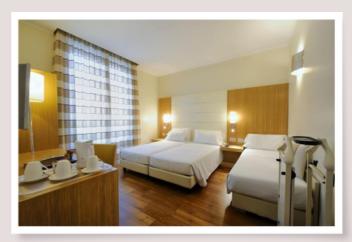

# **†††** Superior & Executive room

Fine finishes and larger size characterize our most requested categories. Equipped with bathrobe, slippers, kettle and set from coffee/tea, privacy and calmness are guaranteed.

Available with double bed, two beds and, if requested, third single bed.