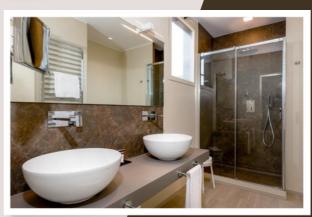

# Rooftop Room 👭

A unique large bright ambient located on the top floor of the building with a view over Milan's roofs.

Features a king double bed size, a bathroom with double sink and a

large window overlooking the rooftops of Milan, as well as independent heating/air conditioning.

# Rooftop Suite 🙌 🙌

Located on the top floor of the building, it is really a one of a kind (40 m2), equipped with a large

private terrace overlooking Milan. The Roof Top Suite has two double beds, one bathroom with double sink and independent heating/air conditioning